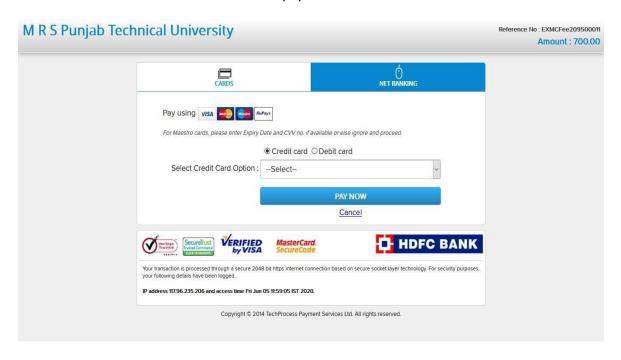

### 6. Click on Pay online.

7. Fill correct detail and click on confirm & submit button.

8. Fill correct Bank Detail and click "pay now".

9. After payment, view showing message "payment is successfully paid".