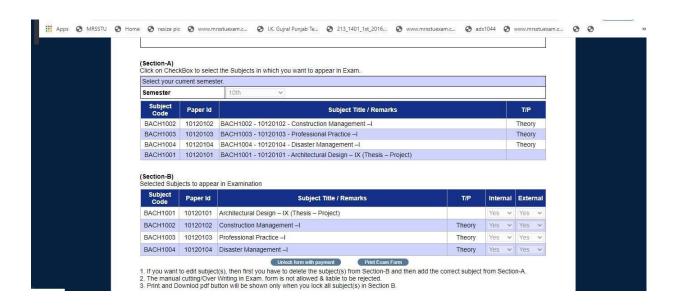

### 12. Print on Examination form.

#### **NOTES:**

- Student's profile should be locked to generate Examination form.
- ➤ Elective Subject or Subject from Semester Groups will only be listed in Admit card/Exam Form if subject has been selected in Subject Selection Module by HOD for that particular student.