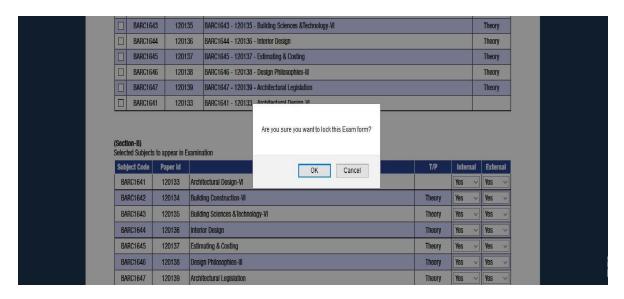

d |                                                                                                                                      |                  |                                    |            |                                       |                           |         |         |  |  |
|                                                                                                                       |                                                                                                                                      |                  |                                    | 0.00.00    |                                       |                           |         |         |  |  |

10. After that, Click to Regular exam form.



11. Click on lock exam form.



### 12. Print on Examination form.



#### **NOTES:**

- Student's profile should be locked to generate Examination form.
- ➤ Elective Subject or Subject from Semester Groups will only be listed in Admit card/Exam Form if subject has been selected in Subject Selection Module by HOD for that particular student.

### > Regular Examination Form

- Important Instructions.
- . Please fill the form carefully.
- . Once the form is filled, payment made and form is locked, correction shall be allowed only after payment of the correction fees of Rs. 1000/-

### Reappear Examination Form

- Important Instructions.
- . Please fill the form carefully.
- Once payment is made and the exam form is locked, no correction is allowed.

### Payment

- . Please check all the details in the examination form (R