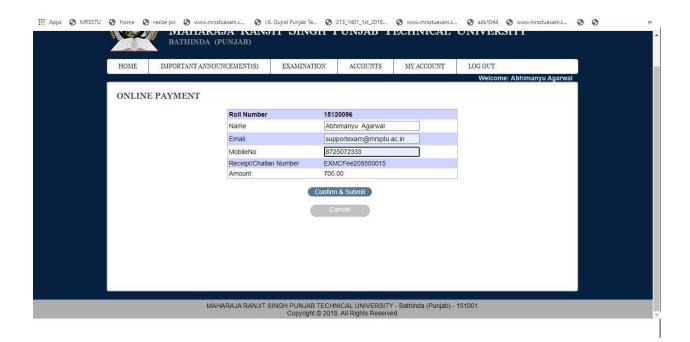

### 6. Click on Pay online.

7. Fill correct detail and click on confirm & submit button.

8. Fill correct Bank Detail and click "pay now".

9. After payment, view showing message "payment is successfully paid".