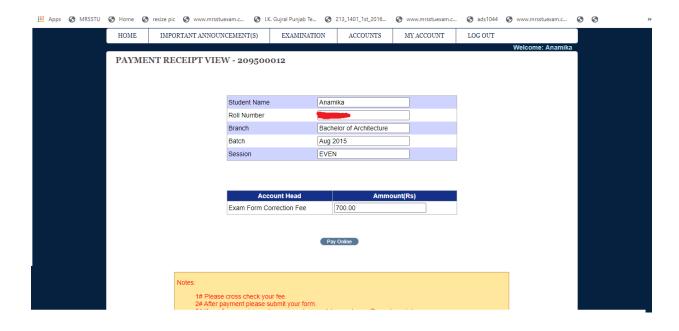

dmit card is generated by concerned HOD, it can be downloaded by the student in the MRSPTU login ID.
- 7. Student shall take a print out of the admit card and get it signed & stamped by concerned HOD to appear in the examination.
- 8. In case of any clarification / problem, please contact on Mobile No. **7889146422** and/or email at **supportexam@mrsptu.ac.in**

Controller of Examination MRSPTU, Bathinda

<u>C.C</u>: -Prof. Incharge (Accounts Branch) MRSPTU, Bathinda

# **STEPS FOR FORM FILLING BY STUDENTS**

## (For Correction examination form only Regular)

1. Open website www.mrsstuexam.com and login in Student id.



2. On the header menu, move your mouse pointer to Examination.



3. Click on Regular exam form.



4. Click on Unlock from with payment.



### 5. View Payment receipt.



### 6. Click on Pay online.



7. Fill correct detail and click on confirm & submit button.



8. Fill correct Bank Detail and click "pay now".



9. After payment, view showing message "payment is successfully paid".

|                                                                                                                       | ਮਹਾਰਾਜਾ ਰਣਜੀਤ ਸਿੰਘ ਪੰਜਾਬ ਤਕਨੀਕੀ ਯੂਨੀਵਰਸਿਟੀ, ਬਠਿੰਡਾ (ਪੰਜਾਬ)<br>Maharaja Ranjit Singh Punjab Technical University<br>Bathinda (Punjab) |                  |                                    |            |                                       |                           |         |         |  |  |
|-----------------------------------------------------------------------------------------------------------------------|--------------------------------------