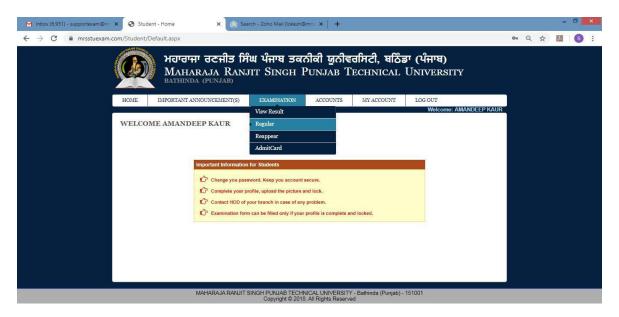

## (For Correction examination form only Regular)

1. Open website www.mrsstuexam.com and login in Student id.

2. On the header menu, move your mouse pointer to Examination.

3. Click on Regular exam form.