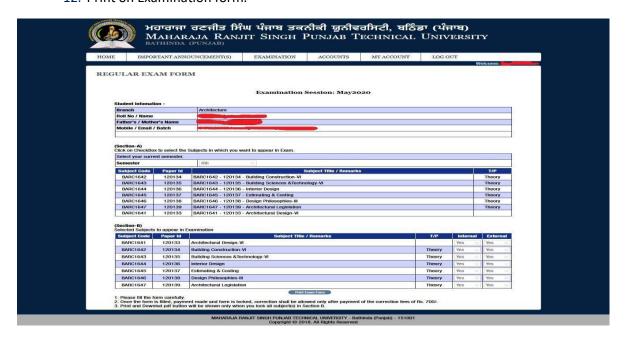

### 12. Print on Examination form.

### > Regular Examination Form

- Important Instructions.
- . Please fill the form carefully.
- . Once the form is filled, payment made and form is locked, correction shall be allowed only after payment of the correction fees of Rs. 1000/-